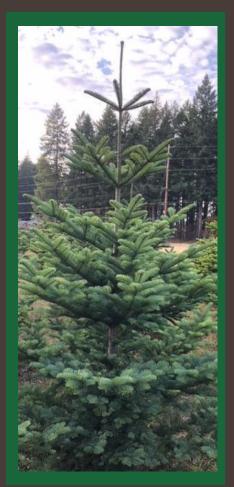

## supporters of OLYMPIA COMMUNITY SAILING

would like to offer you U-cut noble fir trees, wreaths and garlands

AVAILABLE FOR PICK UP AND U CUT NOV 28 AND DEC 5 10AM-4 PM (BOTH DAYS)

6300 SUNRISE BEACH ROAD (CORNER OF STEAMBOAT ISLAND RD AND SUNRISE BEACH RD)