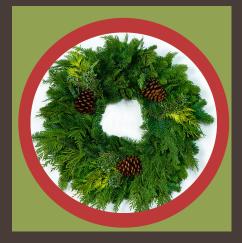

## supporters of OLYMPIA COMMUNITY SAILING

would like to offer you U-cut noble fir trees, wreaths and garlands

AVAILABLE FOR PICK UP AND U CUT NOV 28 AND DEC 5 10AM-4 PM (BOTH DAYS)

6300 SUNRISE BEACH ROAD (CORNER OF STEAMBOAT ISLAND RD AND SUNRISE BEACH RD)